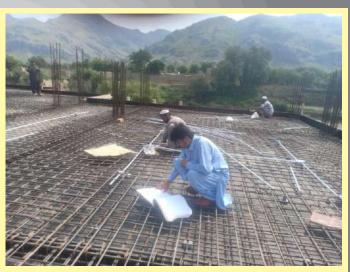

## **QUALITY WORK DETAILS**

- Construction of High Rise Buildings
- Construction of Schools
- Construction of Fabrication works
- Construction of Roads
- Raised floor installation
- False ceiling installation
- Service/store room
- Record room
- Battery room
- Office room
- Capacitor Bank, Reactor and cable support Foundations
- Capacitor Bank, Reactor and cable support Fence work
- Telecom shelter foundation
- Stairs case
- Emergency Stair case
- Toilets
- Kitchen
- Duct bank
- Door installation
- Manhole
- Trench
- TT slab/Hollow Core Slab
- Paving work on the Roof, Canopy & outside the Building
- Steel Grating work

## **QUALITY WORK DETAILS**

- Hand rail installation work
- Checkered Plate installation
- Precast boundary wall installation
- Water tank
- Septic tank
- Soak Pit
- PACU Foundation
- Emergency Exit Ladder
- Cage Ladder
- Over head Crane with I beam
- Hoist chain I beam
- Water proofing
- Submersible pump foundation
- Oil pit
- Neutralization Pit
- Condensation pit
- Lightning Mast sub-structure and super structure work
- Lighting Pole sub-structure and super structure work
- Steel Grating
- Crush barrier
- Grade slab
- Fire wall
- Parapet wall
- Retaining wall
- Finishing work (inside & out side)
- Backfilling work
- Asphalt work
- Road marking
- Sign board