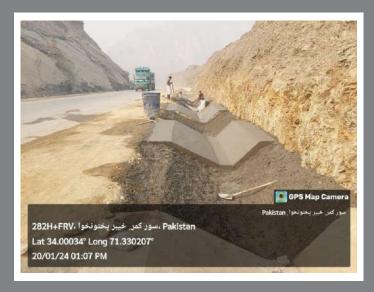

## **QUALITY WORK DETAILS**

- Construction of High Rise Buildings
- Construction of Schools
- Construction of Fabrication works
- Construction of Roads
- Raised floor installation
- False ceiling installation
- Service/store room
- Record room
- Battery room
- Office room
- Capacitor Bank, Reactor and cable support Foundations
- Capacitor Bank, Reactor and cable support Fence work
- Telecom shelter foundation
- Stairs case
- Emergency Stair case
- Toilets
- Kitchen
- Duct bank
- Door installation
- Manhole
- Trench
- TT slab/Hollow Core Slab
- Paving work on the Roof, Canopy & outside the Building
- Steel Grating work

## **QUALITY WORK DETAILS**

- Hand rail installation work
- Checkered Plate installation
- Precast boundary wall installation
- Water tank
- Septic tank
- Soak Pit
- PACU Foundation
- Emergency Exit Ladder
- Cage Ladder
- Over head Crane with I beam
- Hoist chain I beam
- Water proofing
- Submersible pump foundation
- Oil pit
- Neutralization Pit
- Condensation pit
- Lightning Mast sub-structure and super structure work
- Lighting Pole sub-structure and super structure work
- Steel Grating
- Crush barrier
- Grade slab
- Fire wall
- Parapet wall
- Retaining wall
- Finishing work (inside & out side)
- Backfilling work
- Asphalt work
- Road marking
- Sign board